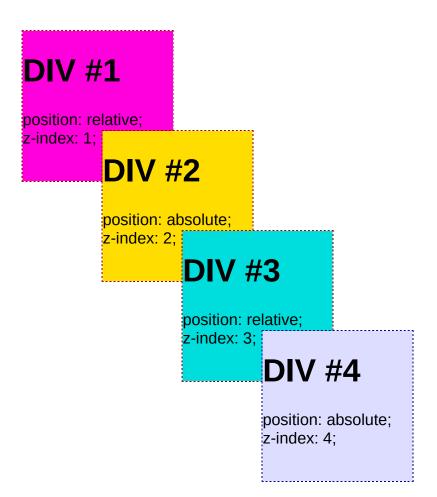

# Stacking order in z-index

Order ID : 10360

Order Date : 22 Nov 1996 Customer ID : BLONP Shipped Date : 2 Dec 1996 Shipped Via : Federal Shipping

Bill To Blondesddsl p□re et fils 24, place Kl□ber Strasbourg, 67000 France Ship To
Blondesddsl p□re et fils
24, place Kl□ber
Strasbourg, 67000
France